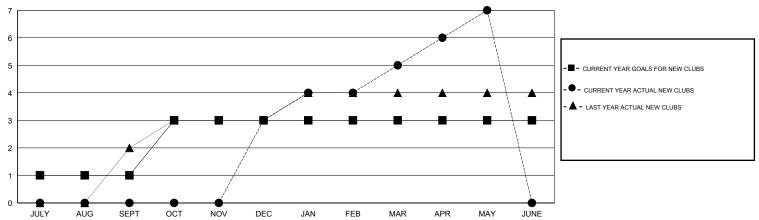

### GOALS AND ACTUAL NEW CLUBS CUMULATIVE

## LOCATION REP OF SRI LANKA

 $\mathsf{GMT}\;\mathsf{CA}\;6$ 

|               |                  | Clubs               |                            |                             | Members  RESULTS FOR 2013-2014 |                    |                                  |                              |                             |
|---------------|------------------|---------------------|----------------------------|-----------------------------|--------------------------------|--------------------|----------------------------------|------------------------------|-----------------------------|
|               | RESU             | LTS FOR 2013-2014   |                            |                             |                                |                    |                                  |                              |                             |
| QUARTER       | NEW CLUB<br>GOAL | ACTUAL NEW<br>CLUBS | ACTUAL<br>DROPPED<br>CLUBS | ACTUAL NET<br>GAIN/<br>LOSS | QUARTER                        | NEW MEMBER<br>GOAL | ACTUAL TOTAL<br>MEMBERS<br>ADDED | ACTUAL<br>DROPPED<br>MEMBERS | ACTUAL NET<br>GAIN/<br>LOSS |
| JULY/AUG/SEPT | 1                | 0                   | 0                          | 0                           | JULY/AUG/SEPT                  | 85                 | 16                               | 193                          | -177                        |
| OCT/NOV/DEC   | 2                | 3                   | 3                          | 0                           | OCT/NOV/DEC                    | 120                | 244                              | 141                          | 103                         |
| JAN/FEB/MAR   | 0                | 2                   | 0                          | 2                           | JAN/FEB/MAR                    | 35                 | 119                              | 11                           | 108                         |
| APR/MAY/JUNE  | 0                | 2                   | 0                          | 2                           | APR/MAY/JUNE                   | -140               | 93                               | 44                           | 49                          |