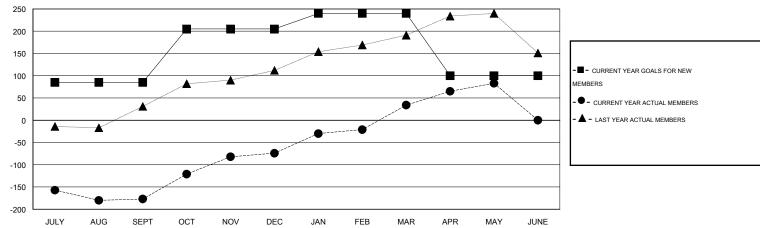

#### GOALS AND ACTUAL MEMBERS CUMULATIVE

| DROPPED CLUBS: 3  DROPPED MEMBERS |     | 59 CLUBS OF 78 ADDED 1 OR MORE NEW MEMBERS | GENDER DISTRIBU<br>MALE<br>FEMALE | TION<br>1,843 (83.28%)<br>370 (16.72%) |     |
|-----------------------------------|-----|--------------------------------------------|-----------------------------------|----------------------------------------|-----|
| DECEASED                          | 5   | CLICK HERE FOR HEALTH                      | FAMILY UNIT MEMBERS               |                                        | 410 |
| CLUB CANCELLED                    | 39  | ASSESSMENT DATA                            |                                   |                                        |     |
| OTHER                             | 345 |                                            | HEAD OF HOUSEHOLD                 |                                        | 190 |
| TOTAL                             | 389 |                                            | NON-HEAD OF HOUSEHOL              | 220                                    |     |

## LOCATION REP OF SRI LANKA

 $\mathsf{GMT}\;\mathsf{CA}\;6$ 

|               |                  | Clubs               |                            |                             | Members  RESULTS FOR 2013-2014 |                    |                                  |                              |                             |
|---------------|------------------|---------------------|----------------------------|-----------------------------|--------------------------------|--------------------|----------------------------------|------------------------------|-----------------------------|
|               | RESU             | LTS FOR 2013-2014   |                            |                             |                                |                    |                                  |                              |                             |
| QUARTER       | NEW CLUB<br>GOAL | ACTUAL NEW<br>CLUBS | ACTUAL<br>DROPPED<br>CLUBS | ACTUAL NET<br>GAIN/<br>LOSS | QUARTER                        | NEW MEMBER<br>GOAL | ACTUAL TOTAL<br>MEMBERS<br>ADDED | ACTUAL<br>DROPPED<br>MEMBERS | ACTUAL NET<br>GAIN/<br>LOSS |
| JULY/AUG/SEPT | 1                | 0                   | 0                          | 0                           | JULY/AUG/SEPT                  | 85                 | 16                               | 193                          | -177                        |
| OCT/NOV/DEC   | 2                | 3                   | 3                          | 0                           | OCT/NOV/DEC                    | 120                | 244                              | 141                          | 103                         |
| JAN/FEB/MAR   | 0                | 2                   | 0                          | 2                           | JAN/FEB/MAR                    | 35                 | 119                              | 11                           | 108                         |
| APR/MAY/JUNE  | 0                | 2                   | 0                          | 2                           | APR/MAY/JUNE                   | -140               | 93                               | 44                           | 49                          |